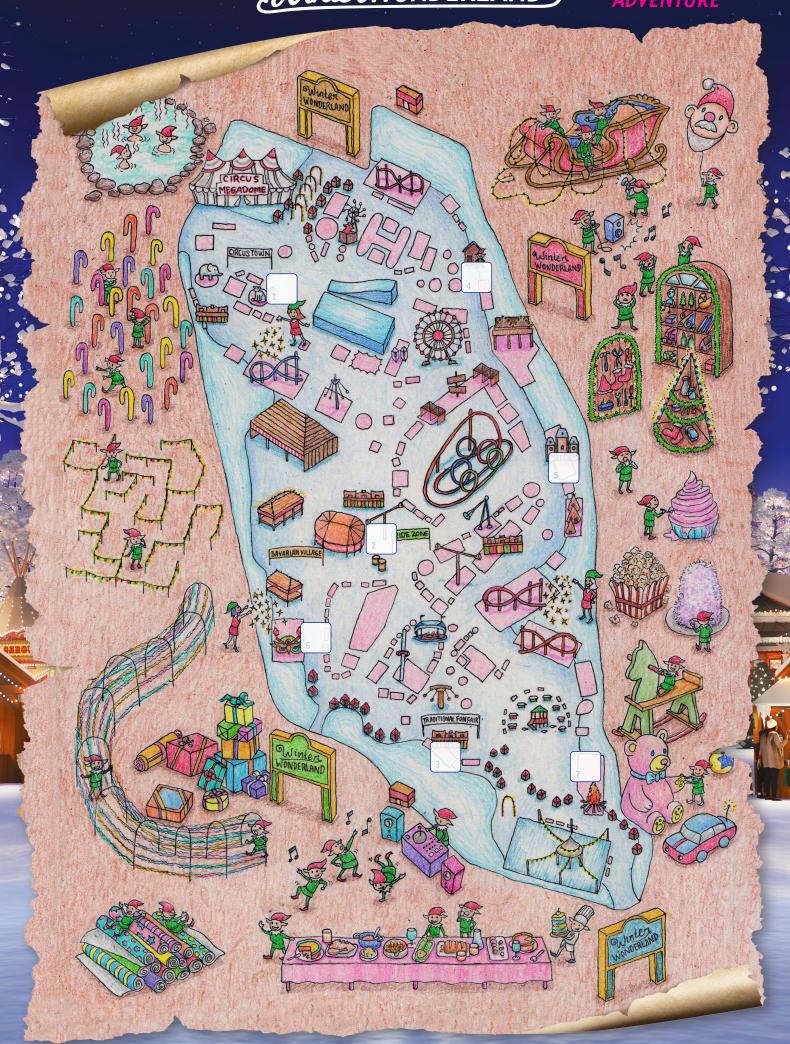

## TREASURE MAP ADVENTURE

CAN YOU COMPLETE THE HYDE PARK WINTER WONDERLAND TREASURE MAP CHALLENGE? CRACK THE CLUES, FOLLOW THE MAP AND UNSCRAMBLE THE ANAGRAM.

Welcome, young explorer, to your Hyde Park Winter Wonderland Treasure Map Adventure.

We've scrambled a wintry word and scattered the letters across Hyde Park Winter Wonderland. Your challenge is to solve the clues and follow the map to find them. Note down every letter on the front of this map, and then untangle the anagram to reveal the secret word – get it right and you can claim your exclusive price. It's time to get cracking on your treasure map adventure!

## HOW TO COMPLETE THIS MAP

STEP 1 Solve the clues to find the location of each letter

STEP 2 Note your letter down on the map overleaf

Use our handy anagram
unscrambler to help you find the
hidden word

Once you've completed the conundrum, head to the Pepsi MAX Fire Pit to collect a prize.

STEP 1 Seek out seven hidden letters at attractions across Winter Wonderland. Can you solve the clues to identify the locations? CLUE 1 These two words describe a speedy winter ride... CLUE 2 It's not on the ground, it flies high in the sky, like a bird or a plane CLUE 3 Even Santa needs a break! This is where he stops to chill on his busiest night CLUE 4 Where a jolly guy collects children's wishes CLUE 5 Head to the big old house where spooky things happen CLUE 6 A smart scientist created this virtual delight, where special goggles reveal amazing sights CLUE 7 Go to the place that's warm and bright, where sparks and flames dance through the night. Find the final letter when you solve this clue, and there's a special prize waiting

STEP 2 Note down the letters in the boxes on the map

just for you!

STEP 3 Unscramble the anagram

**STEP 4** The hidden word is

Show this at the Pepsi MAX Fire Pit to collect your prize!

## STILL STUCK?

If you're completely stuck on a treasure, the answers are here.

7. Pepsi MAX Fire Pit

5. Haunted Mansion 6. Dr Archibald's VR Experience 2. Airborne 3. Santa's Sleigh Stop 4. Santa's Grotto