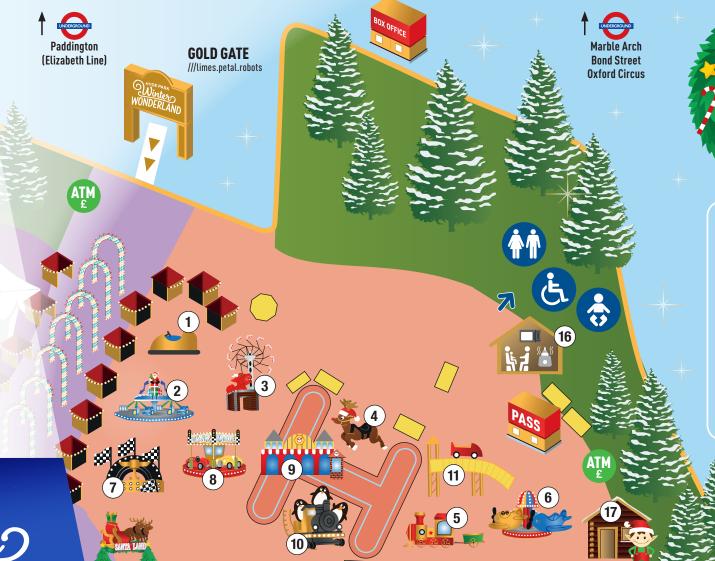

## Santaland Unlimited Ride Pass Inclusions

- 1 Autodrome Bumper Cars
- 2 Winter Spinner
- 3 Dragon's Nest
- 4 Reindeer Ride
- 5 Santa's Train Ride
- 6 Flying Jet Planes
- 7 Race o Rama
- 8 London Car Ride
- 9 Santaland Express Train
- 10 Santa's Runaway Train
- 11 Racing Coaster
- 12 Flying Circus Balloons
- 13 Traditional Carousel
- 14 Small World Adventure
- 15 Penguin Party Bumper Cars

## **Santaland Family Areas**

- 16 Santaland Chill Space
- 17 Santa's Grotto

HYDE PARK WINTER WONDERLAND SPONSORS

Toilets

**Cash Point** 

**Box Office** 

Santaland Pass
Collection Office

Food & Drink

The Christmas Market

**Accessible Toilets** 

**Unisex Baby Changing** 