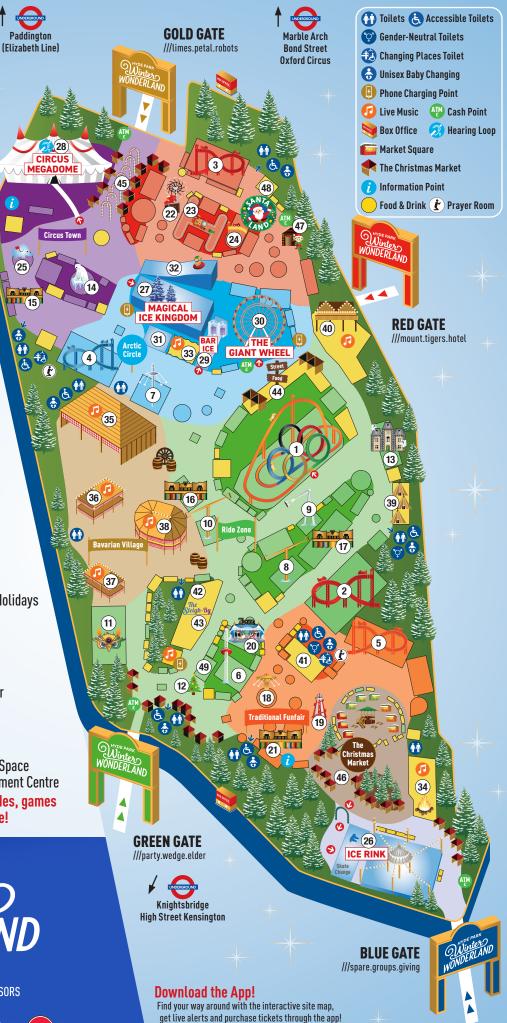

#### **PRE-BOOKABLE RIDES**

#### **Exhilarating Coasters**

- Munich Looping 1
- 2 Wilde Maus
- 3 Eurocoaster
- 4 Ice Mountain
- The Time Machine 5

## **High Adrenaline**

- The Hangover 6
  - 9 The XXL Aeronaut Starflver 10 Airborne
  - Blizzard
- **Family Favourites**
- 11 Dr. Archibald (VR Experience)
- 12 Christmas Tree Ride
- 13 Haunted Mansion
- 14 Snow Jet

7

8

- 15 Magic Circus Fun House
- 16 Apres Ski Fun House
- 17 Canadian Mountie Fun House
- 18 Traditional Waveswinger
- **19 Helter Skelter**
- 20 Superstarke Troika
- 21 Santa's Sleigh Stop

# **Funsize Thrills**

- 22 Dragon's Nest
- 24 Racing Coaster 23 Santaland Express Train 25 Flying Jumbos
- **ATTRACTIONS**
- 26 Ice Rink proudly presented by Lidl
- 27 Magical Ice Kingdom
- 28 Circus Megadome
- 29 Bar Ice in association with Mixtons Cocktails
- 30 The Giant Wheel presented by Disney+
- **31 Ice Sculpting Workshops**
- 32 Real Ice Slide in partnership with Crystal Ski Holidays

### **FOOD AND DRINK**

- 33 Explorer's Rest
- 34 Pepsi MAX Fire Pit
- 35 Bavarian Hall
- 36 Almhutte 37 Café Bavaria

# DISCOVER

- 43 The Sleigh-By
- **44 Street Food**
- **45 The Luminaires**
- 46 The Christmas Market
- 38 Rotunda 39 Thor's Tipi 40 Arctic Lodge 41 The Carousel Bar 42 Fondue Rest
- 47 Santa's Grotto 48 Santaland Chill Space 49 Family Entertainment Centre And many more rides, games and food to explore!