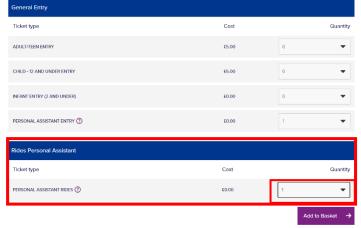

# Step Two – Ride Wristbands

After adding your Personal Assistant Entry Ticket, the Personal Assistant Ride Tickets will appear.

The PA Ride Wristbands entitle your Personal Assistant to accompany you on your purchased rides.

Your wristband can be collected from one of our two Information Points onsite.

Each **RIDE** at Hyde Park Winter Wonderland is different. We would therefore encourage that you read the information box for all the rides that you'd like to attend.