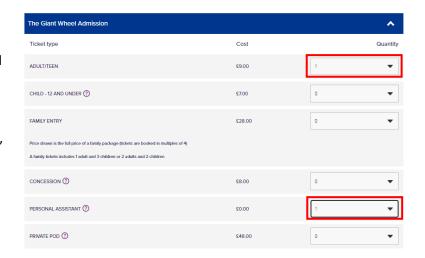

The same is true for **ATTRACTIONS**. Personal Assistant tickets are available for all our pre bookable attractions and can be added to your basket on each of the attraction pages. Please purchase tickets for your whole party, including your Personal Assistant.

#### PA tickets are available for all our pre-bookable attractions which include:

- Ice Rink
- Magical Ice Kingdom
- Bar Ice (drinks are not included as part of a PA ticket at Bar Ice)
- The Giant Wheel
- Zippos Christmas Circus
- Cirque Berserk