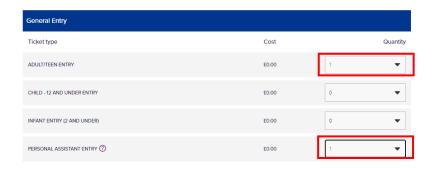

### Step 1 – select your tickets:

Everyone visiting Hyde Park Winter Wonderland will require an admission ticket for **ENTRY**, including Personal Assistants. Please add your PA ticket alongside the number of tickets you require.

At Hyde Park Winter Wonderland everyone in your party will need an entrance ticket prior to arriving at the event. Please do be sure to select your PA entrance ticket as well as your own if you require additional assistance whilst at the event.