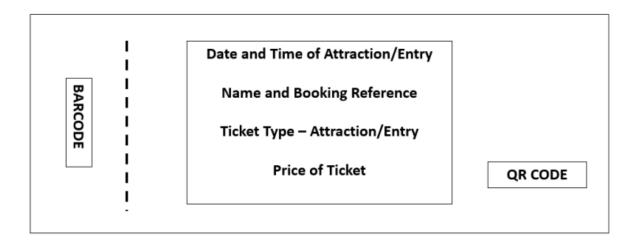

## Step Four – Your tickets

Your tickets will be issued via email with the following layout:

For any ticketing queries, please contact See Tickets **HERE** 

For any other queries about the event, please contact our customer service team HERE