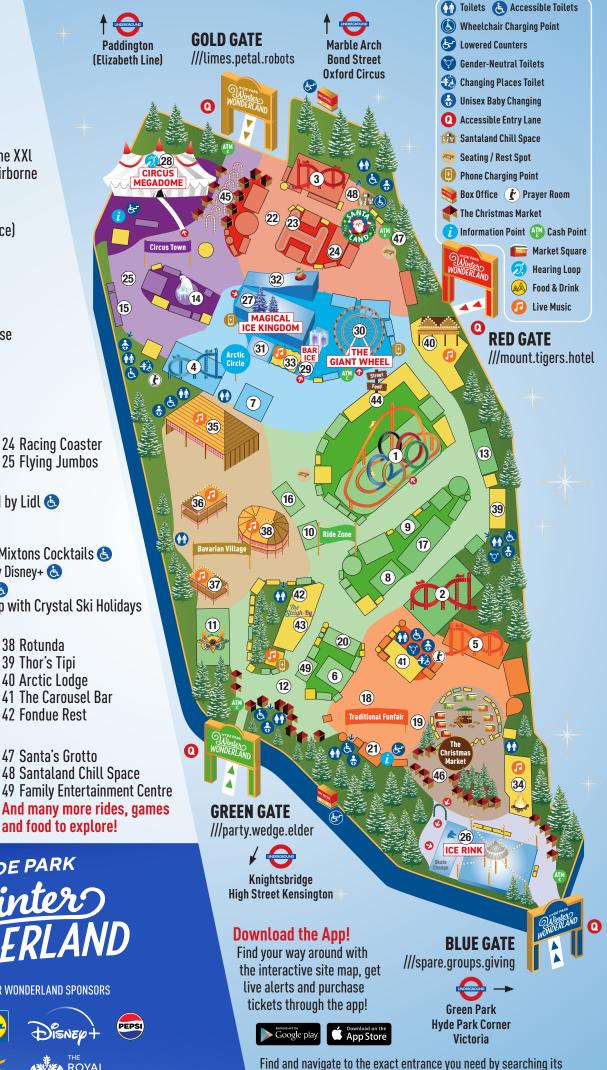

## **PRE-BOOKABLE RIDES**

### **Exhilarating Coasters**

- Munich Looping 1
- 2 Wilde Maus
- 3 Eurocoaster
- Ice Mountain 4
- 5 The Time Machine

## **High Adrenaline**

- The Hangover 9 The XXL 6
- Aeronaut Starflyer 7 10 Airborne
- 8 Blizzard
- **Family Favourites**
- 11 Dr. Archibald (VR Experience)
- 12 Christmas Tree Ride
- **13 Haunted Mansion**
- 14 Snow Jet
- 15 Magic Circus Fun House
- 16 Apres Ski Fun House
- 17 Canadian Mountie Fun House
- **18 Traditional Waveswinger**
- **19 Helter Skelter**
- 20 Superstarke Troika
- 21 Santa's Sleigh Stop

## **Funsize Thrills**

- 22 Dragon's Nest 23 Santaland Express Train
- 24 Racing Coaster **25 Flying Jumbos**

# **ATTRACTIONS**

- 26 Ice Rink proudly presented by Lidl 🕒
- 27 Magical Ice Kingdom 🕓
- 28 Circus Megadome 🔄
- 29 Bar Ice in association with Mixtons Cocktails 🕒
- 30 The Giant Wheel presented by Disney+ と
- 31 Ice Sculpting Workshops 🚯
- 32 Real Ice Slide in partnership with Crystal Ski Holidays

38 Rotunda

39 Thor's Tipi

40 Arctic Lodge 41 The Carousel Bar

## **FOOD AND DRINK**

- 33 Explorer's Rest 34 Pepsi MAX Fire Pit 35 Bavarian Hall 36 Almhutte
- 37 Café Bavaria

## DISCOVER

- 43 The Sleigh-By 44 Street Food 45 The Luminaires 46 The Christmas Market
- 42 Fondue Rest 47 Santa's Grotto 48 Santaland Chill Space **49 Family Entertainment Centre**

ROYAI

and food to explore! DE PARK Winter HYDE PARK WINTER WONDERLAND SPONSORS CRYSTAL